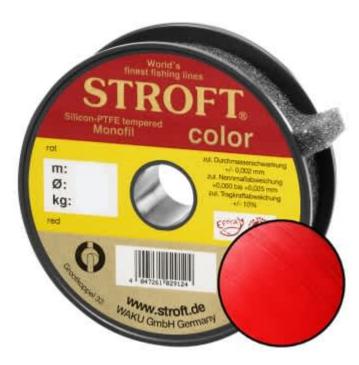

## STROFT Color Monofilament Fishing Line Red 0,25mm 5,7kg | 300m

Product number: 9325R

Excellent properties when compared to other Polyamide lines.

0,08 €/m 24,70 € 23,49 €\* 23,49 €

A covering colored monofilament of the premium class. Ideal for winter and ice fishing and for all types of fishing where a highly visible, soft and supple line with yet the highest possible tensile strengths is required.

STROFT color is manufactured using exactly the same process as the STROFT GTM and also undergoes the entire process of finishing and tuning. The difference lies solely in the base material. In order to produce highly visible and high-contrast colored cords, STROFT color uses a polyamide alloy with relatively high dye contents. Naturally, the increased dye content slightly reduces the tensile strength values. Therefore, the colored polyamide alloy must in each case be such that the subsequent tuning permits optimization of softness and suppleness as well as realization of the highest possible tensile strengths. STROFT color cords have achieved this outstandingly well. Compared to other, similarly strongly colored lines, STROFT color has the highest load-bearing capacity values and is above average soft. Thus, this line is used especially when fishing type or waters require a highly visible and relatively soft fishing line and one is not willing to accept greater sacrifices in carrying capacity and knot strength. In all three colors excellent for ice and winter fishing and in the color "black" ideal for carp fishing.