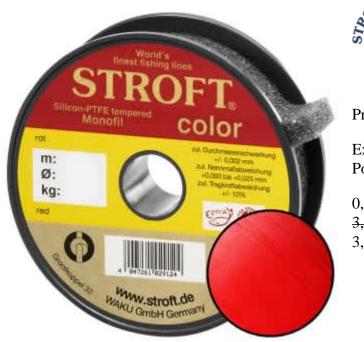

## STROFT Color Monofilament Fishing Line Red 0,25mm 5,7kg | 25m

Product number: 9025R

Excellent properties when compared to other Polyamide lines.

0,13 €/m <del>3,30 €</del> 3,19 €\* 3,19 €

A covering colored monofilament of the premium class. Ideal for winter and ice fishing and for all types of fishing where a highly visible, soft and supple line with yet the highest possible tensile strengths is required.

STROFT color is manufactured using exactly the same process as the STROFT GTM and also undergoes the entire process of finishing and tuning. The difference lies solely in the base material. In order to produce highly visible and high-contrast colored cords, STROFT color uses a polyamide alloy with relatively high dye contents. Naturally, the increased dye content slightly reduces the tensile strength values. Therefore, the colored polyamide alloy must in each case be such that the subsequent tuning permits optimization of softness and suppleness as well as realization of the highest possible tensile strengths. STROFT color cords have achieved this outstandingly well. Compared to other, similarly strongly colored lines, STROFT color has the highest load-bearing capacity values and is above average soft. Thus, this line is used especially when fishing type or waters require a highly visible and relatively soft fishing line and one is not willing to accept greater sacrifices in carrying capacity and knot strength. In all three colors excellent for ice and winter fishing and in the color "black" ideal for carp fishing.