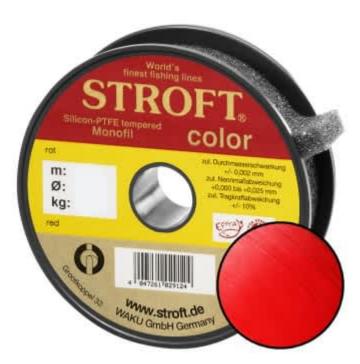

## STROFT Color Monofilament Fishing Line Red 0,25mm 5,7kg | 25m

Product number: 9025R

Excellent properties when compared to other Polyamide lines.

0,13 €/m 3,30 € 3,19 €\* 3,19 €

A covering colored monofilament of the premium class. Ideal for winter and ice fishing and for all types of fishing where a highly visible, soft and supple line with yet the highest possible tensile strengths is required.

STROFT color is manufactured using exactly the same process as the STROFT GTM and also undergoes the entire process of finishing and tuning. The difference lies solely in the base material. In order to produce highly visible and high-contrast colored cords, STROFT color uses a polyamide alloy with relatively high dye contents. Naturally, the increased dye content slightly reduces the tensile strength values. Therefore, the colored polyamide alloy must in each case be such that the subsequent tuning permits optimization of softness and suppleness as well as realization of the highest possible tensile strengths. STROFT color cords have achieved this outstandingly well. Compared to other, similarly strongly colored lines, STROFT color has the highest load-bearing capacity values and is above average soft. Thus, this line is used especially when fishing type or waters require a highly visible and relatively soft fishing line and one is not willing to accept greater sacrifices in carrying capacity and knot strength. In all three colors excellent for ice and winter fishing and in the color "black" ideal for carp fishing.