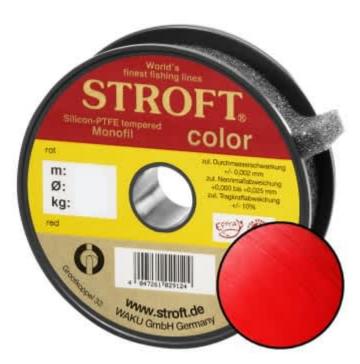

## STROFT Color Monofilament Fishing Line Red 0,25mm 5,7kg | 200m

Product number: 9225R

Excellent properties when compared to other Polyamide lines.

0,08 €/m <del>17,00 €</del> 16,19 €\* 16,19 €

A covering colored monofilament of the premium class. Ideal for winter and ice fishing and for all types of fishing where a highly visible, soft and supple line with yet the highest possible tensile strengths is required.

STROFT color is manufactured using exactly the same process as the STROFT GTM and also undergoes the entire process of finishing and tuning. The difference lies solely in the base material. In order to produce highly visible and high-contrast colored cords, STROFT color uses a polyamide alloy with relatively high dye contents. Naturally, the increased dye content slightly reduces the tensile strength values. Therefore, the colored polyamide alloy must in each case be such that the subsequent tuning permits optimization of softness and suppleness as well as realization of the highest possible tensile strengths. STROFT color cords have achieved this outstandingly well. Compared to other, similarly strongly colored lines, STROFT color has the highest load-bearing capacity values and is above average soft. Thus, this line is used especially when fishing type or waters require a highly visible and relatively soft fishing line and one is not willing to accept greater sacrifices in carrying capacity and knot strength. In all three colors excellent for ice and winter fishing and in the color "black" ideal for carp fishing.