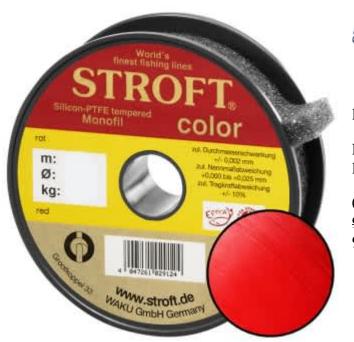

## STROFT Color Monofilament Fishing Line Red 0,25mm 5,7kg | 100m

Product number: 9125R

Excellent properties when compared to other Polyamide lines.

0,09 €/m 9,50 € 9,09 €\* 9,09 €

A covering colored monofilament of the premium class. Ideal for winter and ice fishing and for all types of fishing where a highly visible, soft and supple line with yet the highest possible tensile strengths is required.

STROFT color is manufactured using exactly the same process as the STROFT GTM and also undergoes the entire process of finishing and tuning. The difference lies solely in the base material. In order to produce highly visible and high-contrast colored cords, STROFT color uses a polyamide alloy with relatively high dye contents. Naturally, the increased dye content slightly reduces the tensile strength values. Therefore, the colored polyamide alloy must in each case be such that the subsequent tuning permits optimization of softness and suppleness as well as realization of the highest possible tensile strengths. STROFT color cords have achieved this outstandingly well. Compared to other, similarly strongly colored lines, STROFT color has the highest load-bearing capacity values and is above average soft. Thus, this line is used especially when fishing type or waters require a highly visible and relatively soft fishing line and one is not willing to accept greater sacrifices in carrying capacity and knot strength. In all three colors excellent for ice and winter fishing and in the color "black" ideal for carp fishing.