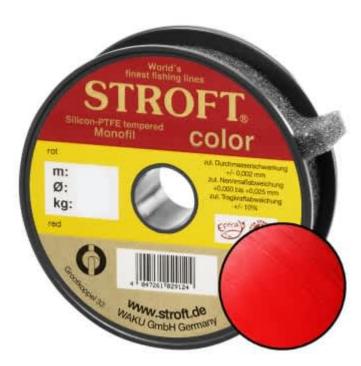

## STROFT Color Monofilament Fishing Line Red 0,25mm 5,7kg | 1000m

Product number: 9625R

Excellent properties when compared to other Polyamide lines.

0,06 €/m 61,10 € 58,09 €\* 58,09 €

A covering colored monofilament of the premium class. Ideal for winter and ice fishing and for all types of fishing where a highly visible, soft and supple line with yet the highest possible tensile strengths is required.

STROFT color is manufactured using exactly the same process as the STROFT GTM and also undergoes the entire process of finishing and tuning. The difference lies solely in the base material. In order to produce highly visible and high-contrast colored cords, STROFT color uses a polyamide alloy with relatively high dye contents. Naturally, the increased dye content slightly reduces the tensile strength values. Therefore, the colored polyamide alloy must in each case be such that the subsequent tuning permits optimization of softness and suppleness as well as realization of the highest possible tensile strengths. STROFT color cords have achieved this outstandingly well. Compared to other, similarly strongly colored lines, STROFT color has the highest load-bearing capacity values and is above average soft. Thus, this line is used especially when fishing type or waters require a highly visible and relatively soft fishing line and one is not willing to accept greater sacrifices in carrying capacity and knot strength. In all three colors excellent for ice and winter fishing and in the color "black" ideal for carp fishing.