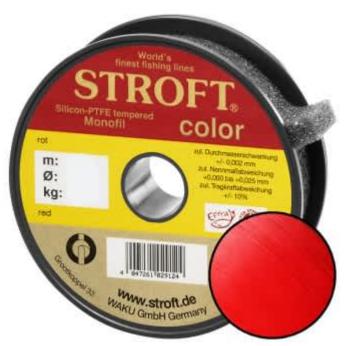

## STROFT Color Monofilament Fishing Line Red 0,22mm 4,7kg | 5000m

Product number: 9722R

Excellent properties when compared to other Polyamide lines.

0,04 €/m 231,90 € 197,19 €\* 197,19 €

A covering colored monofilament of the premium class. Ideal for winter and ice fishing and for all types of fishing where a highly visible, soft and supple line with yet the highest possible tensile strengths is required.

STROFT color is manufactured using exactly the same process as the STROFT GTM and also undergoes the entire process of finishing and tuning. The difference lies solely in the base material. In order to produce highly visible and high-contrast colored cords, STROFT color uses a polyamide alloy with relatively high dye contents. Naturally, the increased dye content slightly reduces the tensile strength values. Therefore, the colored polyamide alloy must in each case be such that the subsequent tuning permits optimization of softness and suppleness as well as realization of the highest possible tensile strengths. STROFT color cords have achieved this outstandingly well. Compared to other, similarly strongly colored lines, STROFT color has the highest load-bearing capacity values and is above average soft. Thus, this line is used especially when fishing type or waters require a highly visible and relatively soft fishing line and one is not willing to accept greater sacrifices in carrying capacity and knot strength. In all three colors excellent for ice and winter fishing and in the color "black" ideal for carp fishing.