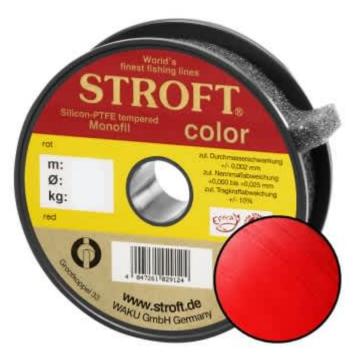

## STROFT Color Monofilament Fishing Line Red 0,18mm 3,1kg | 50m

Product number: 9818R

Excellent properties when compared to other Polyamide lines.

0,11 €/m 5,80 € 5,59 €\* 5,59 €

A covering colored monofilament of the premium class. Ideal for winter and ice fishing and for all types of fishing where a highly visible, soft and supple line with yet the highest possible tensile strengths is required.

STROFT color is manufactured using exactly the same process as the STROFT GTM and also undergoes the entire process of finishing and tuning. The difference lies solely in the base material. In order to produce highly visible and high-contrast colored cords, STROFT color uses a polyamide alloy with relatively high dye contents. Naturally, the increased dye content slightly reduces the tensile strength values. Therefore, the colored polyamide alloy must in each case be such that the subsequent tuning permits optimization of softness and suppleness as well as realization of the highest possible tensile strengths. STROFT color cords have achieved this outstandingly well. Compared to other, similarly strongly colored lines, STROFT color has the highest load-bearing capacity values and is above average soft. Thus, this line is used especially when fishing type or waters require a highly visible and relatively soft fishing line and one is not willing to accept greater sacrifices in carrying capacity and knot strength. In all three colors excellent for ice and winter fishing and in the color "black" ideal for carp fishing.