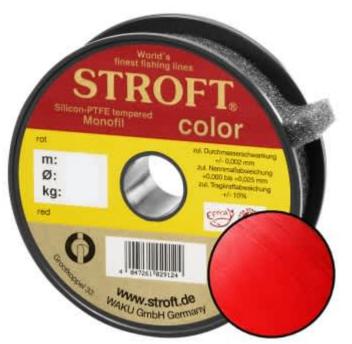

## STROFT Color Monofilament Fishing Line Red 0,18mm 3,1kg | 500m

Product number: 9518R

Excellent properties when compared to other Polyamide lines.

0,06 €/m 31,30 € 29,79 €\* 29,79 €

A covering colored monofilament of the premium class. Ideal for winter and ice fishing and for all types of fishing where a highly visible, soft and supple line with yet the highest possible tensile strengths is required.

STROFT color is manufactured using exactly the same process as the STROFT GTM and also undergoes the entire process of finishing and tuning. The difference lies solely in the base material. In order to produce highly visible and high-contrast colored cords, STROFT color uses a polyamide alloy with relatively high dye contents. Naturally, the increased dye content slightly reduces the tensile strength values. Therefore, the colored polyamide alloy must in each case be such that the subsequent tuning permits optimization of softness and suppleness as well as realization of the highest possible tensile strengths. STROFT color cords have achieved this outstandingly well. Compared to other, similarly strongly colored lines, STROFT color has the highest load-bearing capacity values and is above average soft. Thus, this line is used especially when fishing type or waters require a highly visible and relatively soft fishing line and one is not willing to accept greater sacrifices in carrying capacity and knot strength. In all three colors excellent for ice and winter fishing and in the color "black" ideal for carp fishing.