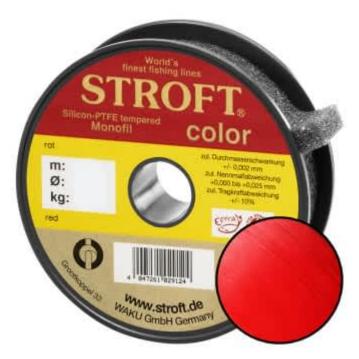

## STROFT Color Monofilament Fishing Line Red 0,18mm 3,1kg | 25m

Product number: 9018R

Excellent properties when compared to other Polyamide lines.

0,13 €/m 3,30 € 3,19 €\* 3,19 €

A covering colored monofilament of the premium class. Ideal for winter and ice fishing and for all types of fishing where a highly visible, soft and supple line with yet the highest possible tensile strengths is required.

STROFT color is manufactured using exactly the same process as the STROFT GTM and also undergoes the entire process of finishing and tuning. The difference lies solely in the base material. In order to produce highly visible and high-contrast colored cords, STROFT color uses a polyamide alloy with relatively high dye contents. Naturally, the increased dye content slightly reduces the tensile strength values. Therefore, the colored polyamide alloy must in each case be such that the subsequent tuning permits optimization of softness and suppleness as well as realization of the highest possible tensile strengths. STROFT color cords have achieved this outstandingly well. Compared to other, similarly strongly colored lines, STROFT color has the highest load-bearing capacity values and is above average soft. Thus, this line is used especially when fishing type or waters require a highly visible and relatively soft fishing line and one is not willing to accept greater sacrifices in carrying capacity and knot strength. In all three colors excellent for ice and winter fishing and in the color "black" ideal for carp fishing.