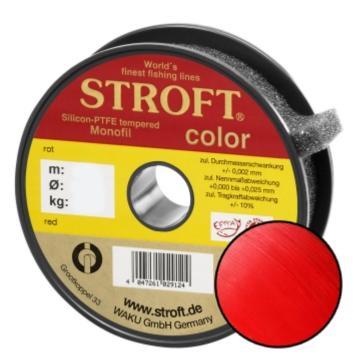

## STROFT Color Monofilament Fishing Line Red 0,18mm 3,1kg | 1000m

Product number: 9618R

Excellent properties when compared to other Polyamide lines.

0,05 €/m 52,00 € 49,39 €\* 49,39 €

A covering colored monofilament of the premium class. Ideal for winter and ice fishing and for all types of fishing where a highly visible, soft and supple line with yet the highest possible tensile strengths is required.

STROFT color is manufactured using exactly the same process as the STROFT GTM and also undergoes the entire process of finishing and tuning. The difference lies solely in the base material. In order to produce highly visible and high-contrast colored cords, STROFT color uses a polyamide alloy with relatively high dye contents. Naturally, the increased dye content slightly reduces the tensile strength values. Therefore, the colored polyamide alloy must in each case be such that the subsequent tuning permits optimization of softness and suppleness as well as realization of the highest possible tensile strengths. STROFT color cords have achieved this outstandingly well. Compared to other, similarly strongly colored lines, STROFT color has the highest load-bearing capacity values and is above average soft. Thus, this line is used especially when fishing type or waters require a highly visible and relatively soft fishing line and one is not willing to accept greater sacrifices in carrying capacity and knot strength. In all three colors excellent for ice and winter fishing and in the color "black" ideal for carp fishing.