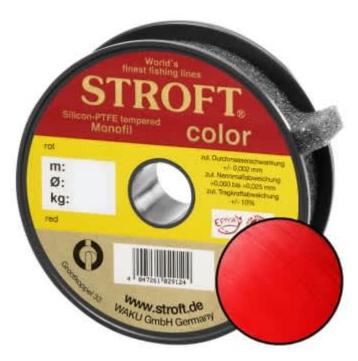

## STROFT Color Monofilament Fishing Line Red 0,16mm 2,5kg | 500m

Product number: 9516R

Excellent properties when compared to other Polyamide lines.

0,06 €/m 29,90 € 28,49 €\* 28,49 €

A covering colored monofilament of the premium class. Ideal for winter and ice fishing and for all types of fishing where a highly visible, soft and supple line with yet the highest possible tensile strengths is required.

STROFT color is manufactured using exactly the same process as the STROFT GTM and also undergoes the entire process of finishing and tuning. The difference lies solely in the base material. In order to produce highly visible and high-contrast colored cords, STROFT color uses a polyamide alloy with relatively high dye contents. Naturally, the increased dye content slightly reduces the tensile strength values. Therefore, the colored polyamide alloy must in each case be such that the subsequent tuning permits optimization of softness and suppleness as well as realization of the highest possible tensile strengths. STROFT color cords have achieved this outstandingly well. Compared to other, similarly strongly colored lines, STROFT color has the highest load-bearing capacity values and is above average soft. Thus, this line is used especially when fishing type or waters require a highly visible and relatively soft fishing line and one is not willing to accept greater sacrifices in carrying capacity and knot strength. In all three colors excellent for ice and winter fishing and in the color "black" ideal for carp fishing.