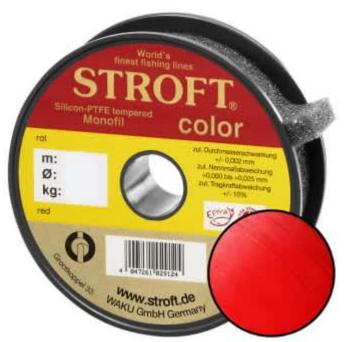

## STROFT Color Monofilament Fishing Line Red 0,16mm 2,5kg | 500m

Product number: 9516R

Excellent properties when compared to other Polyamide lines.

0,06 €/m <del>29,90 €</del> 28,49 €\* 28,49 €

A covering colored monofilament of the premium class. Ideal for winter and ice fishing and for all types of fishing where a highly visible, soft and supple line with yet the highest possible tensile strengths is required.

STROFT color is manufactured using exactly the same process as the STROFT GTM and also undergoes the entire process of finishing and tuning. The difference lies solely in the base material. In order to produce highly visible and high-contrast colored cords, STROFT color uses a polyamide alloy with relatively high dye contents. Naturally, the increased dye content slightly reduces the tensile strength values. Therefore, the colored polyamide alloy must in each case be such that the subsequent tuning permits optimization of softness and suppleness as well as realization of the highest possible tensile strengths. STROFT color cords have achieved this outstandingly well. Compared to other, similarly strongly colored lines, STROFT color has the highest load-bearing capacity values and is above average soft. Thus, this line is used especially when fishing type or waters require a highly visible and relatively soft fishing line and one is not willing to accept greater sacrifices in carrying capacity and knot strength. In all three colors excellent for ice and winter fishing and in the color "black" ideal for carp fishing.