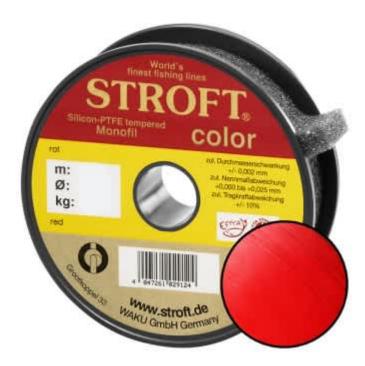

## STROFT Color Monofilament Fishing Line Red 0,16mm 2,5kg | 5000m

Product number: 9716R

Excellent properties when compared to other Polyamide lines.

0,03 €/m 199,50 € 169,59 €\* 169,59 €

A covering colored monofilament of the premium class. Ideal for winter and ice fishing and for all types of fishing where a highly visible, soft and supple line with yet the highest possible tensile strengths is required.

STROFT color is manufactured using exactly the same process as the STROFT GTM and also undergoes the entire process of finishing and tuning. The difference lies solely in the base material. In order to produce highly visible and high-contrast colored cords, STROFT color uses a polyamide alloy with relatively high dye contents. Naturally, the increased dye content slightly reduces the tensile strength values. Therefore, the colored polyamide alloy must in each case be such that the subsequent tuning permits optimization of softness and suppleness as well as realization of the highest possible tensile strengths. STROFT color cords have achieved this outstandingly well. Compared to other, similarly strongly colored lines, STROFT color has the highest load-bearing capacity values and is above average soft. Thus, this line is used especially when fishing type or waters require a highly visible and relatively soft fishing line and one is not willing to accept greater sacrifices in carrying capacity and knot strength. In all three colors excellent for ice and winter fishing and in the color "black" ideal for carp fishing.