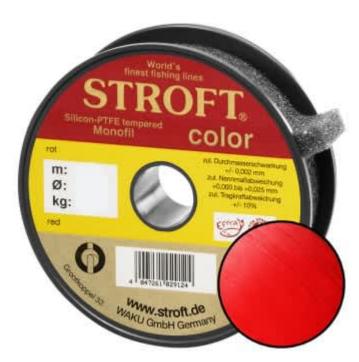

## STROFT Color Monofilament Fishing Line Red 0,15mm 2,2kg | 5000m

Product number: 9715R

Excellent properties when compared to other Polyamide lines.

0,03 €/m 190,90 € 162,29 €\* 162,29 €

A covering colored monofilament of the premium class. Ideal for winter and ice fishing and for all types of fishing where a highly visible, soft and supple line with yet the highest possible tensile strengths is required.

STROFT color is manufactured using exactly the same process as the STROFT GTM and also undergoes the entire process of finishing and tuning. The difference lies solely in the base material. In order to produce highly visible and high-contrast colored cords, STROFT color uses a polyamide alloy with relatively high dye contents. Naturally, the increased dye content slightly reduces the tensile strength values. Therefore, the colored polyamide alloy must in each case be such that the subsequent tuning permits optimization of softness and suppleness as well as realization of the highest possible tensile strengths. STROFT color cords have achieved this outstandingly well. Compared to other, similarly strongly colored lines, STROFT color has the highest load-bearing capacity values and is above average soft. Thus, this line is used especially when fishing type or waters require a highly visible and relatively soft fishing line and one is not willing to accept greater sacrifices in carrying capacity and knot strength. In all three colors excellent for ice and winter fishing and in the color "black" ideal for carp fishing.