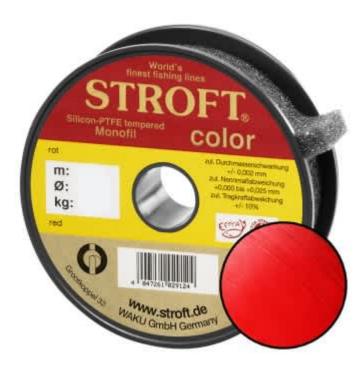

## STROFT Color Monofilament Fishing Line Red 0,15mm 2,2kg | 25m

Product number: 9015R

Excellent properties when compared to other Polyamide lines.

0,13 €/m 3,30 € 3,19 €\* 3,19 €

A covering colored monofilament of the premium class. Ideal for winter and ice fishing and for all types of fishing where a highly visible, soft and supple line with yet the highest possible tensile strengths is required.

STROFT color is manufactured using exactly the same process as the STROFT GTM and also undergoes the entire process of finishing and tuning. The difference lies solely in the base material. In order to produce highly visible and high-contrast colored cords, STROFT color uses a polyamide alloy with relatively high dye contents. Naturally, the increased dye content slightly reduces the tensile strength values. Therefore, the colored polyamide alloy must in each case be such that the subsequent tuning permits optimization of softness and suppleness as well as realization of the highest possible tensile strengths. STROFT color cords have achieved this outstandingly well. Compared to other, similarly strongly colored lines, STROFT color has the highest load-bearing capacity values and is above average soft. Thus, this line is used especially when fishing type or waters require a highly visible and relatively soft fishing line and one is not willing to accept greater sacrifices in carrying capacity and knot strength. In all three colors excellent for ice and winter fishing and in the color "black" ideal for carp fishing.