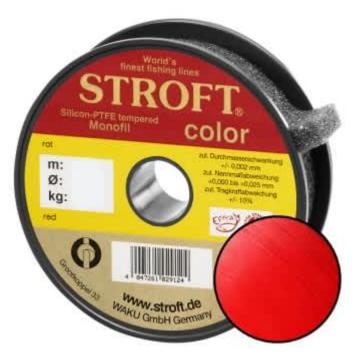

## STROFT Color Monofilament Fishing Line Red 0,15mm 2,2kg | 100m

Product number: 9115R

Excellent properties when compared to other Polyamide lines.

0,07 €/m 7,40 € 7,09 €\* 7,09 €

A covering colored monofilament of the premium class. Ideal for winter and ice fishing and for all types of fishing where a highly visible, soft and supple line with yet the highest possible tensile strengths is required.

STROFT color is manufactured using exactly the same process as the STROFT GTM and also undergoes the entire process of finishing and tuning. The difference lies solely in the base material. In order to produce highly visible and high-contrast colored cords, STROFT color uses a polyamide alloy with relatively high dye contents. Naturally, the increased dye content slightly reduces the tensile strength values. Therefore, the colored polyamide alloy must in each case be such that the subsequent tuning permits optimization of softness and suppleness as well as realization of the highest possible tensile strengths. STROFT color cords have achieved this outstandingly well. Compared to other, similarly strongly colored lines, STROFT color has the highest load-bearing capacity values and is above average soft. Thus, this line is used especially when fishing type or waters require a highly visible and relatively soft fishing line and one is not willing to accept greater sacrifices in carrying capacity and knot strength. In all three colors excellent for ice and winter fishing and in the color "black" ideal for carp fishing.