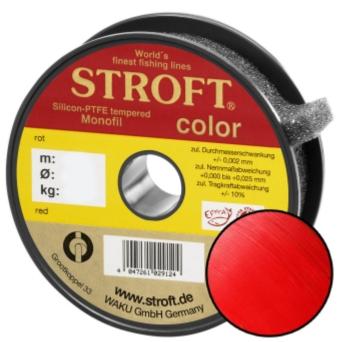

## STROFT Color Monofilament Fishing Line Red 0,15mm 2,2kg | 1000m

Product number: 9615R

Excellent properties when compared to other Polyamide lines.

0,05 €/m 47,70 € 45,39 €\* 45,39 €

A covering colored monofilament of the premium class. Ideal for winter and ice fishing and for all types of fishing where a highly visible, soft and supple line with yet the highest possible tensile strengths is required.

STROFT color is manufactured using exactly the same process as the STROFT GTM and also undergoes the entire process of finishing and tuning. The difference lies solely in the base material. In order to produce highly visible and high-contrast colored cords, STROFT color uses a polyamide alloy with relatively high dye contents. Naturally, the increased dye content slightly reduces the tensile strength values. Therefore, the colored polyamide alloy must in each case be such that the subsequent tuning permits optimization of softness and suppleness as well as realization of the highest possible tensile strengths. STROFT color cords have achieved this outstandingly well. Compared to other, similarly strongly colored lines, STROFT color has the highest load-bearing capacity values and is above average soft. Thus, this line is used especially when fishing type or waters require a highly visible and relatively soft fishing line and one is not willing to accept greater sacrifices in carrying capacity and knot strength. In all three colors excellent for ice and winter fishing and in the color "black" ideal for carp fishing.