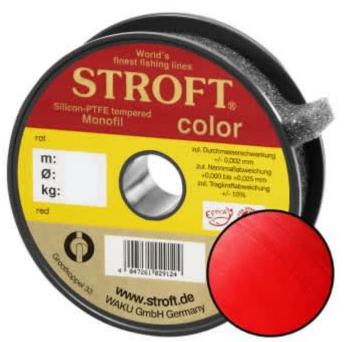

## STROFT Color Monofilament Fishing Line Red 0,14mm 2,0kg | 500m

Product number: 9514R

Excellent properties when compared to other Polyamide lines.

0,05 €/m <del>27,30 €</del> 25,99 €\* 25,99 €

A covering colored monofilament of the premium class. Ideal for winter and ice fishing and for all types of fishing where a highly visible, soft and supple line with yet the highest possible tensile strengths is required.

STROFT color is manufactured using exactly the same process as the STROFT GTM and also undergoes the entire process of finishing and tuning. The difference lies solely in the base material. In order to produce highly visible and high-contrast colored cords, STROFT color uses a polyamide alloy with relatively high dye contents. Naturally, the increased dye content slightly reduces the tensile strength values. Therefore, the colored polyamide alloy must in each case be such that the subsequent tuning permits optimization of softness and suppleness as well as realization of the highest possible tensile strengths. STROFT color cords have achieved this outstandingly well. Compared to other, similarly strongly colored lines, STROFT color has the highest load-bearing capacity values and is above average soft. Thus, this line is used especially when fishing type or waters require a highly visible and relatively soft fishing line and one is not willing to accept greater sacrifices in carrying capacity and knot strength. In all three colors excellent for ice and winter fishing and in the color "black" ideal for carp fishing.