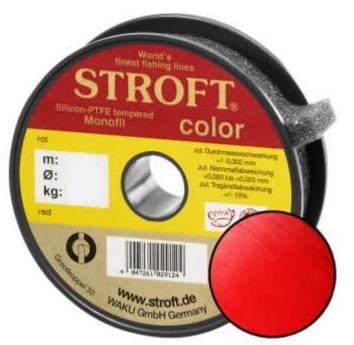

## STROFT Color Monofilament Fishing Line Red 0,14mm 2,0kg | 5000m

Product number: 9714R

Excellent properties when compared to other Polyamide lines.

0,03 €/m <del>181,10 €</del> 153,99 €\* 153,99 €

A covering colored monofilament of the premium class. Ideal for winter and ice fishing and for all types of fishing where a highly visible, soft and supple line with yet the highest possible tensile strengths is required.

STROFT color is manufactured using exactly the same process as the STROFT GTM and also undergoes the entire process of finishing and tuning. The difference lies solely in the base material. In order to produce highly visible and high-contrast colored cords, STROFT color uses a polyamide alloy with relatively high dye contents. Naturally, the increased dye content slightly reduces the tensile strength values. Therefore, the colored polyamide alloy must in each case be such that the subsequent tuning permits optimization of softness and suppleness as well as realization of the highest possible tensile strengths. STROFT color cords have achieved this outstandingly well. Compared to other, similarly strongly colored lines, STROFT color has the highest load-bearing capacity values and is above average soft. Thus, this line is used especially when fishing type or waters require a highly visible and relatively soft fishing line and one is not willing to accept greater sacrifices in carrying capacity and knot strength. In all three colors excellent for ice and winter fishing and in the color "black" ideal for carp fishing.