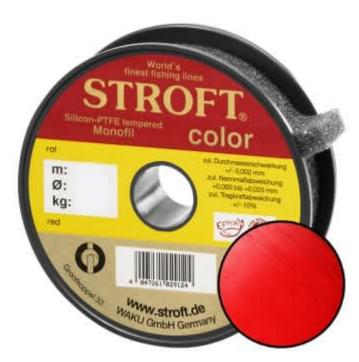

## STROFT Color Monofilament Fishing Line Red 0,13mm 1,8kg | 500m

Product number: 9513R

Excellent properties when compared to other Polyamide lines.

0,05 €/m 26,60 € 25,29 €\* 25,29 €

A covering colored monofilament of the premium class. Ideal for winter and ice fishing and for all types of fishing where a highly visible, soft and supple line with yet the highest possible tensile strengths is required.

STROFT color is manufactured using exactly the same process as the STROFT GTM and also undergoes the entire process of finishing and tuning. The difference lies solely in the base material. In order to produce highly visible and high-contrast colored cords, STROFT color uses a polyamide alloy with relatively high dye contents. Naturally, the increased dye content slightly reduces the tensile strength values. Therefore, the colored polyamide alloy must in each case be such that the subsequent tuning permits optimization of softness and suppleness as well as realization of the highest possible tensile strengths. STROFT color cords have achieved this outstandingly well. Compared to other, similarly strongly colored lines, STROFT color has the highest load-bearing capacity values and is above average soft. Thus, this line is used especially when fishing type or waters require a highly visible and relatively soft fishing line and one is not willing to accept greater sacrifices in carrying capacity and knot strength. In all three colors excellent for ice and winter fishing and in the color "black" ideal for carp fishing.