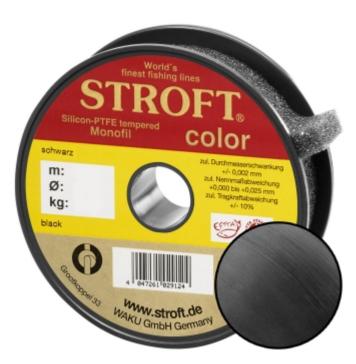

## STROFT Color Monofilament Fishing Line Black

Product number: ST-C-S

Excellent properties when compared to other Polyamide lines.

from 3,19 €\* 3,19 €

A covering colored monofilament of the premium class. Ideal for winter and ice fishing and for all types of fishing where a highly visible, soft and supple line with yet the highest possible tensile strengths is required.

STROFT color is manufactured using exactly the same process as the STROFT GTM and also undergoes the entire process of finishing and tuning. The difference lies solely in the base material. In order to produce highly visible and high-contrast colored cords, STROFT color uses a polyamide alloy with relatively high dye contents. Naturally, the increased dye content slightly reduces the tensile strength values. Therefore, the colored polyamide alloy must in each case be such that the subsequent tuning permits optimization of softness and suppleness as well as realization of the highest possible tensile strengths. STROFT color cords have achieved this outstandingly well. Compared to other, similarly strongly colored lines, STROFT color has the highest load-bearing capacity values and is above average soft. Thus, this line is used especially when fishing type or waters require a highly visible and relatively soft fishing line and one is not willing to accept greater sacrifices in carrying capacity and knot strength. In all three colors excellent for ice and winter fishing and in the color "black" ideal for carp fishing.