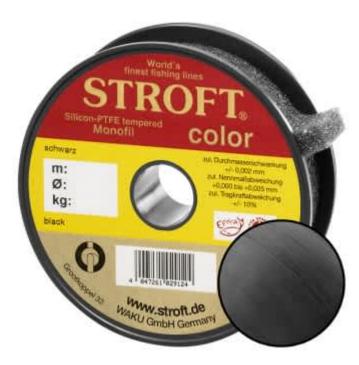

## STROFT Color Monofilament Fishing Line Black 0,50mm 19,0kg | 300m

Product number: 9350B

Excellent properties when compared to other Polyamide lines.

0,13 €/m 40,70 € 38,69 €\* 38,69 €

A covering colored monofilament of the premium class. Ideal for winter and ice fishing and for all types of fishing where a highly visible, soft and supple line with yet the highest possible tensile strengths is required.

STROFT color is manufactured using exactly the same process as the STROFT GTM and also undergoes the entire process of finishing and tuning. The difference lies solely in the base material. In order to produce highly visible and high-contrast colored cords, STROFT color uses a polyamide alloy with relatively high dye contents. Naturally, the increased dye content slightly reduces the tensile strength values. Therefore, the colored polyamide alloy must in each case be such that the subsequent tuning permits optimization of softness and suppleness as well as realization of the highest possible tensile strengths. STROFT color cords have achieved this outstandingly well. Compared to other, similarly strongly colored lines, STROFT color has the highest load-bearing capacity values and is above average soft. Thus, this line is used especially when fishing type or waters require a highly visible and relatively soft fishing line and one is not willing to accept greater sacrifices in carrying capacity and knot strength. In all three colors excellent for ice and winter fishing and in the color "black" ideal for carp fishing.