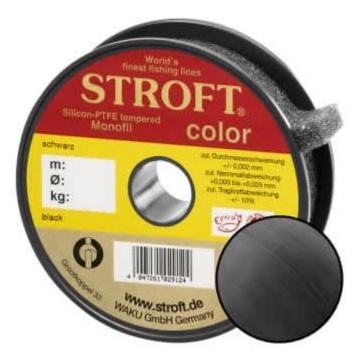

## STROFT Color Monofilament Fishing Line Black 0,35mm 10,3kg | 3000m

Product number: 9735B

Excellent properties when compared to other Polyamide lines.

0,06 €/m <del>195,20 €</del> 165,99 €\* 165,99 €

A covering colored monofilament of the premium class. Ideal for winter and ice fishing and for all types of fishing where a highly visible, soft and supple line with yet the highest possible tensile strengths is required.

STROFT color is manufactured using exactly the same process as the STROFT GTM and also undergoes the entire process of finishing and tuning. The difference lies solely in the base material. In order to produce highly visible and high-contrast colored cords, STROFT color uses a polyamide alloy with relatively high dye contents. Naturally, the increased dye content slightly reduces the tensile strength values. Therefore, the colored polyamide alloy must in each case be such that the subsequent tuning permits optimization of softness and suppleness as well as realization of the highest possible tensile strengths. STROFT color cords have achieved this outstandingly well. Compared to other, similarly strongly colored lines, STROFT color has the highest load-bearing capacity values and is above average soft. Thus, this line is used especially when fishing type or waters require a highly visible and relatively soft fishing line and one is not willing to accept greater sacrifices in carrying capacity and knot strength. In all three colors excellent for ice and winter fishing and in the color "black" ideal for carp fishing.