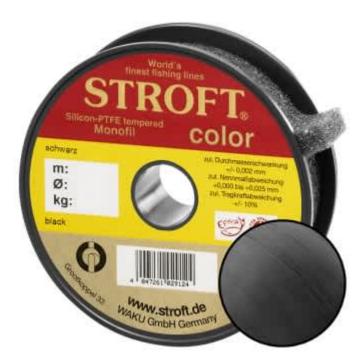

## STROFT Color Monofilament Fishing Line Black 0,35mm 10,3kg | 1000m

Product number: 9635B

Excellent properties when compared to other Polyamide lines.

0,08 €/m 79,10 € 75,19 €\* 75,19 €

A covering colored monofilament of the premium class. Ideal for winter and ice fishing and for all types of fishing where a highly visible, soft and supple line with yet the highest possible tensile strengths is required.

STROFT color is manufactured using exactly the same process as the STROFT GTM and also undergoes the entire process of finishing and tuning. The difference lies solely in the base material. In order to produce highly visible and high-contrast colored cords, STROFT color uses a polyamide alloy with relatively high dye contents. Naturally, the increased dye content slightly reduces the tensile strength values. Therefore, the colored polyamide alloy must in each case be such that the subsequent tuning permits optimization of softness and suppleness as well as realization of the highest possible tensile strengths. STROFT color cords have achieved this outstandingly well. Compared to other, similarly strongly colored lines, STROFT color has the highest load-bearing capacity values and is above average soft. Thus, this line is used especially when fishing type or waters require a highly visible and relatively soft fishing line and one is not willing to accept greater sacrifices in carrying capacity and knot strength. In all three colors excellent for ice and winter fishing and in the color "black" ideal for carp fishing.