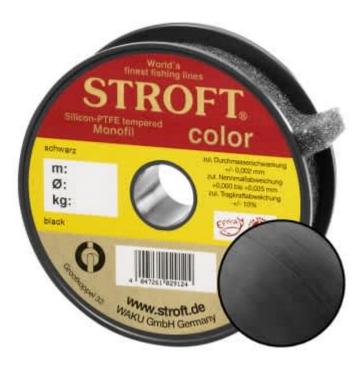

## STROFT Color Monofilament Fishing Line Black 0,28mm 6,7kg | 500m

Product number: 9528B

Excellent properties when compared to other Polyamide lines.

0,07 €/m 39,40 € 37,49 €\* 37,49 €

A covering colored monofilament of the premium class. Ideal for winter and ice fishing and for all types of fishing where a highly visible, soft and supple line with yet the highest possible tensile strengths is required.

STROFT color is manufactured using exactly the same process as the STROFT GTM and also undergoes the entire process of finishing and tuning. The difference lies solely in the base material. In order to produce highly visible and high-contrast colored cords, STROFT color uses a polyamide alloy with relatively high dye contents. Naturally, the increased dye content slightly reduces the tensile strength values. Therefore, the colored polyamide alloy must in each case be such that the subsequent tuning permits optimization of softness and suppleness as well as realization of the highest possible tensile strengths. STROFT color cords have achieved this outstandingly well. Compared to other, similarly strongly colored lines, STROFT color has the highest load-bearing capacity values and is above average soft. Thus, this line is used especially when fishing type or waters require a highly visible and relatively soft fishing line and one is not willing to accept greater sacrifices in carrying capacity and knot strength. In all three colors excellent for ice and winter fishing and in the color "black" ideal for carp fishing.