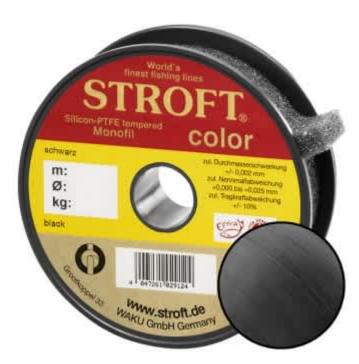

## STROFT Color Monofilament Fishing Line Black 0,25mm 5,7kg | 100m

Product number: 9125B

Excellent properties when compared to other Polyamide lines.

0,09 €/m 9,50 € 9,09 €\* 9,09 €

A covering colored monofilament of the premium class. Ideal for winter and ice fishing and for all types of fishing where a highly visible, soft and supple line with yet the highest possible tensile strengths is required.

STROFT color is manufactured using exactly the same process as the STROFT GTM and also undergoes the entire process of finishing and tuning. The difference lies solely in the base material. In order to produce highly visible and high-contrast colored cords, STROFT color uses a polyamide alloy with relatively high dye contents. Naturally, the increased dye content slightly reduces the tensile strength values. Therefore, the colored polyamide alloy must in each case be such that the subsequent tuning permits optimization of softness and suppleness as well as realization of the highest possible tensile strengths. STROFT color cords have achieved this outstandingly well. Compared to other, similarly strongly colored lines, STROFT color has the highest load-bearing capacity values and is above average soft. Thus, this line is used especially when fishing type or waters require a highly visible and relatively soft fishing line and one is not willing to accept greater sacrifices in carrying capacity and knot strength. In all three colors excellent for ice and winter fishing and in the color "black" ideal for carp fishing.