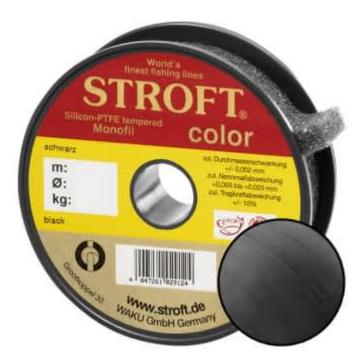

## STROFT Color Monofilament Fishing Line Black 0,22mm 4,7kg | 5000m

Product number: 9722B

Excellent properties when compared to other Polyamide lines.

0,04 €/m 231,90 € 197,19 €\* 197,19 €

A covering colored monofilament of the premium class. Ideal for winter and ice fishing and for all types of fishing where a highly visible, soft and supple line with yet the highest possible tensile strengths is required.

STROFT color is manufactured using exactly the same process as the STROFT GTM and also undergoes the entire process of finishing and tuning. The difference lies solely in the base material. In order to produce highly visible and high-contrast colored cords, STROFT color uses a polyamide alloy with relatively high dye contents. Naturally, the increased dye content slightly reduces the tensile strength values. Therefore, the colored polyamide alloy must in each case be such that the subsequent tuning permits optimization of softness and suppleness as well as realization of the highest possible tensile strengths. STROFT color cords have achieved this outstandingly well. Compared to other, similarly strongly colored lines, STROFT color has the highest load-bearing capacity values and is above average soft. Thus, this line is used especially when fishing type or waters require a highly visible and relatively soft fishing line and one is not willing to accept greater sacrifices in carrying capacity and knot strength. In all three colors excellent for ice and winter fishing and in the color "black" ideal for carp fishing.