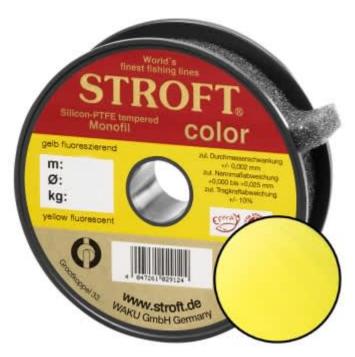

## STROFT Color Monofilament Fishing Line Yellow Fluo 0,45mm 16,0kg | 300m

Product number: 9345Y

Excellent properties when compared to other Polyamide lines.

0,12 €/m 37,20 € 35,39 €\* 35,39 €

A covering colored monofilament of the premium class. Ideal for winter and ice fishing and for all types of fishing where a highly visible, soft and supple line with yet the highest possible tensile strengths is required.

STROFT color is manufactured using exactly the same process as the STROFT GTM and also undergoes the entire process of finishing and tuning. The difference lies solely in the base material. In order to produce highly visible and high-contrast colored cords, STROFT color uses a polyamide alloy with relatively high dye contents. Naturally, the increased dye content slightly reduces the tensile strength values. Therefore, the colored polyamide alloy must in each case be such that the subsequent tuning permits optimization of softness and suppleness as well as realization of the highest possible tensile strengths. STROFT color cords have achieved this outstandingly well. Compared to other, similarly strongly colored lines, STROFT color has the highest load-bearing capacity values and is above average soft. Thus, this line is used especially when fishing type or waters require a highly visible and relatively soft fishing line and one is not willing to accept greater sacrifices in carrying capacity and knot strength. In all three colors excellent for ice and winter fishing and in the color "black" ideal for carp fishing.