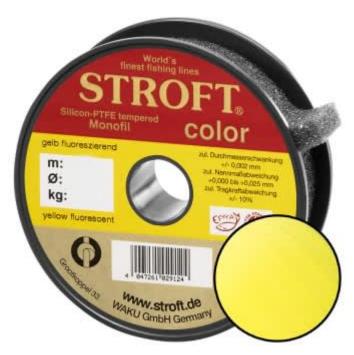

## STROFT Color Monofilament Fishing Line Yellow Fluo 0,28mm 6,7kg | 500m

Product number: 9528Y

Excellent properties when compared to other Polyamide lines.

0,07 €/m 39,40 € 37,49 €\* 37,49 €

A covering colored monofilament of the premium class. Ideal for winter and ice fishing and for all types of fishing where a highly visible, soft and supple line with yet the highest possible tensile strengths is required.

STROFT color is manufactured using exactly the same process as the STROFT GTM and also undergoes the entire process of finishing and tuning. The difference lies solely in the base material. In order to produce highly visible and high-contrast colored cords, STROFT color uses a polyamide alloy with relatively high dye contents. Naturally, the increased dye content slightly reduces the tensile strength values. Therefore, the colored polyamide alloy must in each case be such that the subsequent tuning permits optimization of softness and suppleness as well as realization of the highest possible tensile strengths. STROFT color cords have achieved this outstandingly well. Compared to other, similarly strongly colored lines, STROFT color has the highest load-bearing capacity values and is above average soft. Thus, this line is used especially when fishing type or waters require a highly visible and relatively soft fishing line and one is not willing to accept greater sacrifices in carrying capacity and knot strength. In all three colors excellent for ice and winter fishing and in the color "black" ideal for carp fishing.