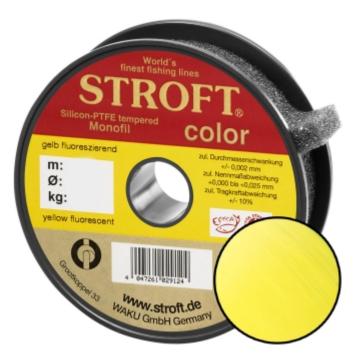

## STROFT Color Monofilament Fishing Line Yellow Fluo 0,28mm 6,7kg | 5000m

Product number: 9728Y

Excellent properties when compared to other Polyamide lines.

0,04 €/m 263,30 € 223,89 €\* 223,89 €

A covering colored monofilament of the premium class. Ideal for winter and ice fishing and for all types of fishing where a highly visible, soft and supple line with yet the highest possible tensile strengths is required.

STROFT color is manufactured using exactly the same process as the STROFT GTM and also undergoes the entire process of finishing and tuning. The difference lies solely in the base material. In order to produce highly visible and high-contrast colored cords, STROFT color uses a polyamide alloy with relatively high dye contents. Naturally, the increased dye content slightly reduces the tensile strength values. Therefore, the colored polyamide alloy must in each case be such that the subsequent tuning permits optimization of softness and suppleness as well as realization of the highest possible tensile strengths. STROFT color cords have achieved this outstandingly well. Compared to other, similarly strongly colored lines, STROFT color has the highest load-bearing capacity values and is above average soft. Thus, this line is used especially when fishing type or waters require a highly visible and relatively soft fishing line and one is not willing to accept greater sacrifices in carrying capacity and knot strength. In all three colors excellent for ice and winter fishing and in the color "black" ideal for carp fishing.