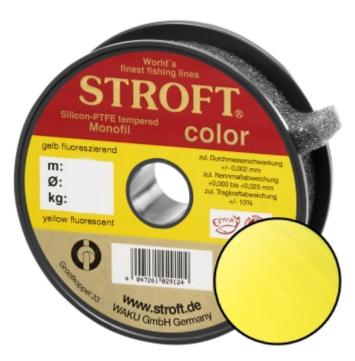

## STROFT Color Monofilament Fishing Line Yellow Fluo 0,25mm 5,7kg | 50m

Product number: 9825Y

Excellent properties when compared to other Polyamide lines.

0,12 €/m 6,40 € 6,09 €\* 6,09 €

A covering colored monofilament of the premium class. Ideal for winter and ice fishing and for all types of fishing where a highly visible, soft and supple line with yet the highest possible tensile strengths is required.

STROFT color is manufactured using exactly the same process as the STROFT GTM and also undergoes the entire process of finishing and tuning. The difference lies solely in the base material. In order to produce highly visible and high-contrast colored cords, STROFT color uses a polyamide alloy with relatively high dye contents. Naturally, the increased dye content slightly reduces the tensile strength values. Therefore, the colored polyamide alloy must in each case be such that the subsequent tuning permits optimization of softness and suppleness as well as realization of the highest possible tensile strengths. STROFT color cords have achieved this outstandingly well. Compared to other, similarly strongly colored lines, STROFT color has the highest load-bearing capacity values and is above average soft. Thus, this line is used especially when fishing type or waters require a highly visible and relatively soft fishing line and one is not willing to accept greater sacrifices in carrying capacity and knot strength. In all three colors excellent for ice and winter fishing and in the color "black" ideal for carp fishing.