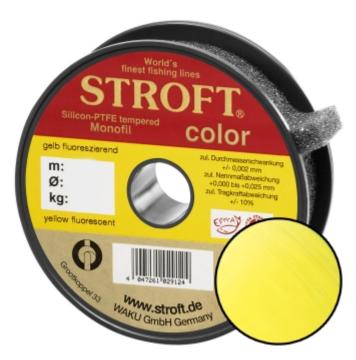

## STROFT Color Monofilament Fishing Line Yellow Fluo 0,22mm 4,7kg | 5000m

Product number: 9722Y

Excellent properties when compared to other Polyamide lines.

0,04 €/m 231,90 € 197,19 €\* 197,19 €

A covering colored monofilament of the premium class. Ideal for winter and ice fishing and for all types of fishing where a highly visible, soft and supple line with yet the highest possible tensile strengths is required.

STROFT color is manufactured using exactly the same process as the STROFT GTM and also undergoes the entire process of finishing and tuning. The difference lies solely in the base material. In order to produce highly visible and high-contrast colored cords, STROFT color uses a polyamide alloy with relatively high dye contents. Naturally, the increased dye content slightly reduces the tensile strength values. Therefore, the colored polyamide alloy must in each case be such that the subsequent tuning permits optimization of softness and suppleness as well as realization of the highest possible tensile strengths. STROFT color cords have achieved this outstandingly well. Compared to other, similarly strongly colored lines, STROFT color has the highest load-bearing capacity values and is above average soft. Thus, this line is used especially when fishing type or waters require a highly visible and relatively soft fishing line and one is not willing to accept greater sacrifices in carrying capacity and knot strength. In all three colors excellent for ice and winter fishing and in the color "black" ideal for carp fishing.