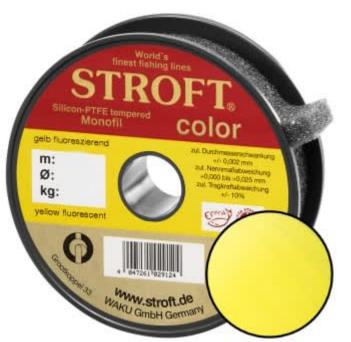

## STROFT Color Monofilament Fishing Line Yellow Fluo 0,18mm 3,1kg | 5000m

Product number: 9718Y

Excellent properties when compared to other Polyamide lines.

0,04 €/m 208,70 € 177,39 €\* 177,39 €

A covering colored monofilament of the premium class. Ideal for winter and ice fishing and for all types of fishing where a highly visible, soft and supple line with yet the highest possible tensile strengths is required.

STROFT color is manufactured using exactly the same process as the STROFT GTM and also undergoes the entire process of finishing and tuning. The difference lies solely in the base material. In order to produce highly visible and high-contrast colored cords, STROFT color uses a polyamide alloy with relatively high dye contents. Naturally, the increased dye content slightly reduces the tensile strength values. Therefore, the colored polyamide alloy must in each case be such that the subsequent tuning permits optimization of softness and suppleness as well as realization of the highest possible tensile strengths. STROFT color cords have achieved this outstandingly well. Compared to other, similarly strongly colored lines, STROFT color has the highest load-bearing capacity values and is above average soft. Thus, this line is used especially when fishing type or waters require a highly visible and relatively soft fishing line and one is not willing to accept greater sacrifices in carrying capacity and knot strength. In all three colors excellent for ice and winter fishing and in the color "black" ideal for carp fishing.