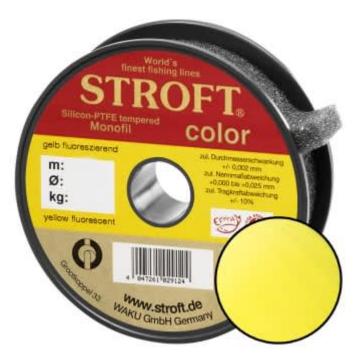

## STROFT Color Monofilament Fishing Line Yellow Fluo 0,18mm 3,1kg | 1000m

Product number: 9618Y

Excellent properties when compared to other Polyamide lines.

0,05 €/m 52,00 € 49,39 €\* 49,39 €

A covering colored monofilament of the premium class. Ideal for winter and ice fishing and for all types of fishing where a highly visible, soft and supple line with yet the highest possible tensile strengths is required.

STROFT color is manufactured using exactly the same process as the STROFT GTM and also undergoes the entire process of finishing and tuning. The difference lies solely in the base material. In order to produce highly visible and high-contrast colored cords, STROFT color uses a polyamide alloy with relatively high dye contents. Naturally, the increased dye content slightly reduces the tensile strength values. Therefore, the colored polyamide alloy must in each case be such that the subsequent tuning permits optimization of softness and suppleness as well as realization of the highest possible tensile strengths. STROFT color cords have achieved this outstandingly well. Compared to other, similarly strongly colored lines, STROFT color has the highest load-bearing capacity values and is above average soft. Thus, this line is used especially when fishing type or waters require a highly visible and relatively soft fishing line and one is not willing to accept greater sacrifices in carrying capacity and knot strength. In all three colors excellent for ice and winter fishing and in the color "black" ideal for carp fishing.