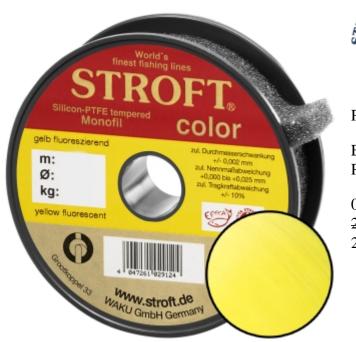

## STROFT Color Monofilament Fishing Line Yellow Fluo 0,16mm 2,5kg | 500m

Product number: 9516Y

Excellent properties when compared to other Polyamide lines.

0,06 €/m <del>29,90 €</del> 28,49 €\* 28,49 €

A covering colored monofilament of the premium class. Ideal for winter and ice fishing and for all types of fishing where a highly visible, soft and supple line with yet the highest possible tensile strengths is required.

STROFT color is manufactured using exactly the same process as the STROFT GTM and also undergoes the entire process of finishing and tuning. The difference lies solely in the base material. In order to produce highly visible and high-contrast colored cords, STROFT color uses a polyamide alloy with relatively high dye contents. Naturally, the increased dye content slightly reduces the tensile strength values. Therefore, the colored polyamide alloy must in each case be such that the subsequent tuning permits optimization of softness and suppleness as well as realization of the highest possible tensile strengths. STROFT color cords have achieved this outstandingly well. Compared to other, similarly strongly colored lines, STROFT color has the highest load-bearing capacity values and is above average soft. Thus, this line is used especially when fishing type or waters require a highly visible and relatively soft fishing line and one is not willing to accept greater sacrifices in carrying capacity and knot strength. In all three colors excellent for ice and winter fishing and in the color "black" ideal for carp fishing.