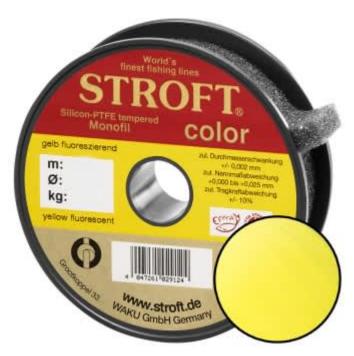

## STROFT Color Monofilament Fishing Line Yellow Fluo 0,15mm 2,2kg | 200m

Product number: 9215Y

Excellent properties when compared to other Polyamide lines.

0,06 €/m 13,20 € 12,59 €\* 12,59 €

A covering colored monofilament of the premium class. Ideal for winter and ice fishing and for all types of fishing where a highly visible, soft and supple line with yet the highest possible tensile strengths is required.

STROFT color is manufactured using exactly the same process as the STROFT GTM and also undergoes the entire process of finishing and tuning. The difference lies solely in the base material. In order to produce highly visible and high-contrast colored cords, STROFT color uses a polyamide alloy with relatively high dye contents. Naturally, the increased dye content slightly reduces the tensile strength values. Therefore, the colored polyamide alloy must in each case be such that the subsequent tuning permits optimization of softness and suppleness as well as realization of the highest possible tensile strengths. STROFT color cords have achieved this outstandingly well. Compared to other, similarly strongly colored lines, STROFT color has the highest load-bearing capacity values and is above average soft. Thus, this line is used especially when fishing type or waters require a highly visible and relatively soft fishing line and one is not willing to accept greater sacrifices in carrying capacity and knot strength. In all three colors excellent for ice and winter fishing and in the color "black" ideal for carp fishing.