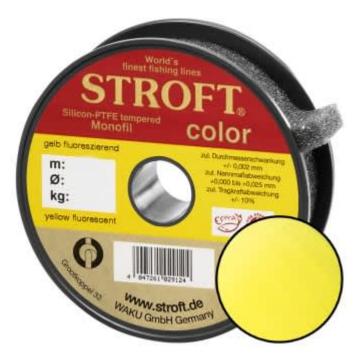

## STROFT Color Monofilament Fishing Line Yellow Fluo 0,14mm 2,0kg | 200m

Product number: 9214Y

Excellent properties when compared to other Polyamide lines.

0,06 €/m 12,50 € 11,89 €\* 11,89 €

A covering colored monofilament of the premium class. Ideal for winter and ice fishing and for all types of fishing where a highly visible, soft and supple line with yet the highest possible tensile strengths is required.

STROFT color is manufactured using exactly the same process as the STROFT GTM and also undergoes the entire process of finishing and tuning. The difference lies solely in the base material. In order to produce highly visible and high-contrast colored cords, STROFT color uses a polyamide alloy with relatively high dye contents. Naturally, the increased dye content slightly reduces the tensile strength values. Therefore, the colored polyamide alloy must in each case be such that the subsequent tuning permits optimization of softness and suppleness as well as realization of the highest possible tensile strengths. STROFT color cords have achieved this outstandingly well. Compared to other, similarly strongly colored lines, STROFT color has the highest load-bearing capacity values and is above average soft. Thus, this line is used especially when fishing type or waters require a highly visible and relatively soft fishing line and one is not willing to accept greater sacrifices in carrying capacity and knot strength. In all three colors excellent for ice and winter fishing and in the color "black" ideal for carp fishing.