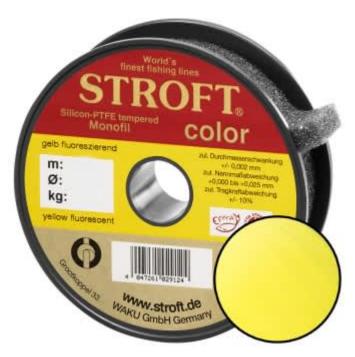

## STROFT Color Monofilament Fishing Line Yellow Fluo 0,13mm 1,8kg | 200m

Product number: 9213Y

Excellent properties when compared to other Polyamide lines.

0,06 €/m 12,20 € 11,59 €\* 11,59 €

A covering colored monofilament of the premium class. Ideal for winter and ice fishing and for all types of fishing where a highly visible, soft and supple line with yet the highest possible tensile strengths is required.

STROFT color is manufactured using exactly the same process as the STROFT GTM and also undergoes the entire process of finishing and tuning. The difference lies solely in the base material. In order to produce highly visible and high-contrast colored cords, STROFT color uses a polyamide alloy with relatively high dye contents. Naturally, the increased dye content slightly reduces the tensile strength values. Therefore, the colored polyamide alloy must in each case be such that the subsequent tuning permits optimization of softness and suppleness as well as realization of the highest possible tensile strengths. STROFT color cords have achieved this outstandingly well. Compared to other, similarly strongly colored lines, STROFT color has the highest load-bearing capacity values and is above average soft. Thus, this line is used especially when fishing type or waters require a highly visible and relatively soft fishing line and one is not willing to accept greater sacrifices in carrying capacity and knot strength. In all three colors excellent for ice and winter fishing and in the color "black" ideal for carp fishing.