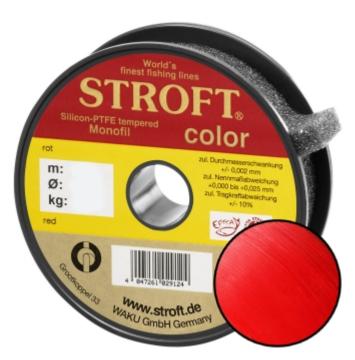

## STROFT Color Monofilament Fishing Line Red 0,33mm 9,0kg | 50m

Product number: 9832R

Excellent properties when compared to other Polyamide lines.

0,14 €/m 7,50 € 7,19 €\* 7,19 €

A covering colored monofilament of the premium class. Ideal for winter and ice fishing and for all types of fishing where a highly visible, soft and supple line with yet the highest possible tensile strengths is required.

STROFT color is manufactured using exactly the same process as the STROFT GTM and also undergoes the entire process of finishing and tuning. The difference lies solely in the base material. In order to produce highly visible and high-contrast colored cords, STROFT color uses a polyamide alloy with relatively high dye contents. Naturally, the increased dye content slightly reduces the tensile strength values. Therefore, the colored polyamide alloy must in each case be such that the subsequent tuning permits optimization of softness and suppleness as well as realization of the highest possible tensile strengths. STROFT color cords have achieved this outstandingly well. Compared to other, similarly strongly colored lines, STROFT color has the highest load-bearing capacity values and is above average soft. Thus, this line is used especially when fishing type or waters require a highly visible and relatively soft fishing line and one is not willing to accept greater sacrifices in carrying capacity and knot strength. In all three colors excellent for ice and winter fishing and in the color "black" ideal for carp fishing.