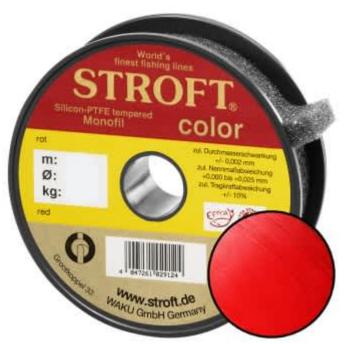

## STROFT Color Monofilament Fishing Line Red 0,30mm 7,7kg | 500m

Product number: 9530R

Excellent properties when compared to other Polyamide lines.

0,08 €/m 42,20 € 40,09 €\* 40,09 €

A covering colored monofilament of the premium class. Ideal for winter and ice fishing and for all types of fishing where a highly visible, soft and supple line with yet the highest possible tensile strengths is required.

STROFT color is manufactured using exactly the same process as the STROFT GTM and also undergoes the entire process of finishing and tuning. The difference lies solely in the base material. In order to produce highly visible and high-contrast colored cords, STROFT color uses a polyamide alloy with relatively high dye contents. Naturally, the increased dye content slightly reduces the tensile strength values. Therefore, the colored polyamide alloy must in each case be such that the subsequent tuning permits optimization of softness and suppleness as well as realization of the highest possible tensile strengths. STROFT color cords have achieved this outstandingly well. Compared to other, similarly strongly colored lines, STROFT color has the highest load-bearing capacity values and is above average soft. Thus, this line is used especially when fishing type or waters require a highly visible and relatively soft fishing line and one is not willing to accept greater sacrifices in carrying capacity and knot strength. In all three colors excellent for ice and winter fishing and in the color "black" ideal for carp fishing.