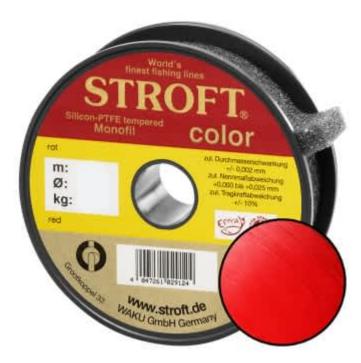

## STROFT Color Monofilament Fishing Line Red 0,28mm 6,7kg | 200m

Product number: 9228R

Excellent properties when compared to other Polyamide lines.

0,09 €/m 18,20 € 17,29 €\* 17,29 €

A covering colored monofilament of the premium class. Ideal for winter and ice fishing and for all types of fishing where a highly visible, soft and supple line with yet the highest possible tensile strengths is required.

STROFT color is manufactured using exactly the same process as the STROFT GTM and also undergoes the entire process of finishing and tuning. The difference lies solely in the base material. In order to produce highly visible and high-contrast colored cords, STROFT color uses a polyamide alloy with relatively high dye contents. Naturally, the increased dye content slightly reduces the tensile strength values. Therefore, the colored polyamide alloy must in each case be such that the subsequent tuning permits optimization of softness and suppleness as well as realization of the highest possible tensile strengths. STROFT color cords have achieved this outstandingly well. Compared to other, similarly strongly colored lines, STROFT color has the highest load-bearing capacity values and is above average soft. Thus, this line is used especially when fishing type or waters require a highly visible and relatively soft fishing line and one is not willing to accept greater sacrifices in carrying capacity and knot strength. In all three colors excellent for ice and winter fishing and in the color "black" ideal for carp fishing.