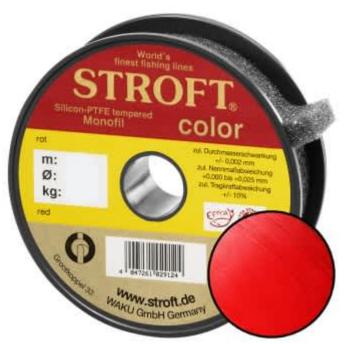

## STROFT Color Monofilament Fishing Line Red 0,25mm 5,7kg | 500m

Product number: 9525R

Excellent properties when compared to other Polyamide lines.

0,07 €/m <del>36,60 €</del> 34,79 €\* 34,79 €

A covering colored monofilament of the premium class. Ideal for winter and ice fishing and for all types of fishing where a highly visible, soft and supple line with yet the highest possible tensile strengths is required.

STROFT color is manufactured using exactly the same process as the STROFT GTM and also undergoes the entire process of finishing and tuning. The difference lies solely in the base material. In order to produce highly visible and high-contrast colored cords, STROFT color uses a polyamide alloy with relatively high dye contents. Naturally, the increased dye content slightly reduces the tensile strength values. Therefore, the colored polyamide alloy must in each case be such that the subsequent tuning permits optimization of softness and suppleness as well as realization of the highest possible tensile strengths. STROFT color cords have achieved this outstandingly well. Compared to other, similarly strongly colored lines, STROFT color has the highest load-bearing capacity values and is above average soft. Thus, this line is used especially when fishing type or waters require a highly visible and relatively soft fishing line and one is not willing to accept greater sacrifices in carrying capacity and knot strength. In all three colors excellent for ice and winter fishing and in the color "black" ideal for carp fishing.