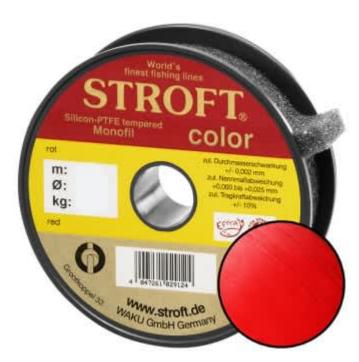

## STROFT Color Monofilament Fishing Line Red 0,22mm 4,7kg | 500m

Product number: 9522R

Excellent properties when compared to other Polyamide lines.

0,07 €/m 34,80 € 33,09 €\* 33,09 €

A covering colored monofilament of the premium class. Ideal for winter and ice fishing and for all types of fishing where a highly visible, soft and supple line with yet the highest possible tensile strengths is required.

STROFT color is manufactured using exactly the same process as the STROFT GTM and also undergoes the entire process of finishing and tuning. The difference lies solely in the base material. In order to produce highly visible and high-contrast colored cords, STROFT color uses a polyamide alloy with relatively high dye contents. Naturally, the increased dye content slightly reduces the tensile strength values. Therefore, the colored polyamide alloy must in each case be such that the subsequent tuning permits optimization of softness and suppleness as well as realization of the highest possible tensile strengths. STROFT color cords have achieved this outstandingly well. Compared to other, similarly strongly colored lines, STROFT color has the highest load-bearing capacity values and is above average soft. Thus, this line is used especially when fishing type or waters require a highly visible and relatively soft fishing line and one is not willing to accept greater sacrifices in carrying capacity and knot strength. In all three colors excellent for ice and winter fishing and in the color "black" ideal for carp fishing.