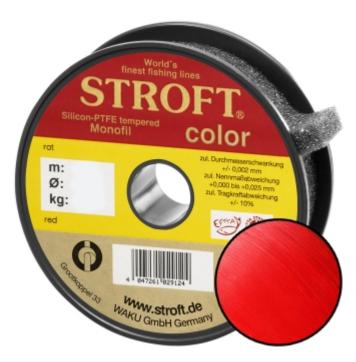

## STROFT Color Monofilament Fishing Line Red 0,20mm 3,9kg | 500m

Product number: 9520R

Excellent properties when compared to other Polyamide lines.

0,06 €/m 32,70 € 31,09 €\* 31,09 €

A covering colored monofilament of the premium class. Ideal for winter and ice fishing and for all types of fishing where a highly visible, soft and supple line with yet the highest possible tensile strengths is required.

STROFT color is manufactured using exactly the same process as the STROFT GTM and also undergoes the entire process of finishing and tuning. The difference lies solely in the base material. In order to produce highly visible and high-contrast colored cords, STROFT color uses a polyamide alloy with relatively high dye contents. Naturally, the increased dye content slightly reduces the tensile strength values. Therefore, the colored polyamide alloy must in each case be such that the subsequent tuning permits optimization of softness and suppleness as well as realization of the highest possible tensile strengths. STROFT color cords have achieved this outstandingly well. Compared to other, similarly strongly colored lines, STROFT color has the highest load-bearing capacity values and is above average soft. Thus, this line is used especially when fishing type or waters require a highly visible and relatively soft fishing line and one is not willing to accept greater sacrifices in carrying capacity and knot strength. In all three colors excellent for ice and winter fishing and in the color "black" ideal for carp fishing.