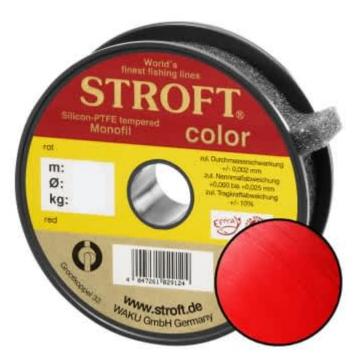

## STROFT Color Monofilament Fishing Line Red 0,18mm 3,1kg | 200m

Product number: 9218R

Excellent properties when compared to other Polyamide lines.

0,07 €/m 14,50 € 13,79 €\* 13,79 €

A covering colored monofilament of the premium class. Ideal for winter and ice fishing and for all types of fishing where a highly visible, soft and supple line with yet the highest possible tensile strengths is required.

STROFT color is manufactured using exactly the same process as the STROFT GTM and also undergoes the entire process of finishing and tuning. The difference lies solely in the base material. In order to produce highly visible and high-contrast colored cords, STROFT color uses a polyamide alloy with relatively high dye contents. Naturally, the increased dye content slightly reduces the tensile strength values. Therefore, the colored polyamide alloy must in each case be such that the subsequent tuning permits optimization of softness and suppleness as well as realization of the highest possible tensile strengths. STROFT color cords have achieved this outstandingly well. Compared to other, similarly strongly colored lines, STROFT color has the highest load-bearing capacity values and is above average soft. Thus, this line is used especially when fishing type or waters require a highly visible and relatively soft fishing line and one is not willing to accept greater sacrifices in carrying capacity and knot strength. In all three colors excellent for ice and winter fishing and in the color "black" ideal for carp fishing.