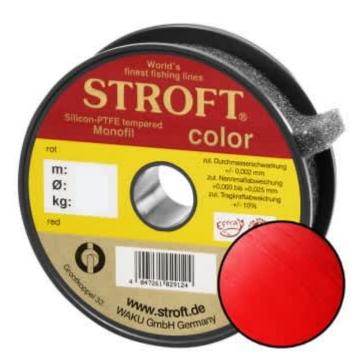

## STROFT Color Monofilament Fishing Line Red 0,16mm 2,5kg | 200m

Product number: 9216R

Excellent properties when compared to other Polyamide lines.

0,07 €/m 13,90 € 13,29 €\* 13,29 €

A covering colored monofilament of the premium class. Ideal for winter and ice fishing and for all types of fishing where a highly visible, soft and supple line with yet the highest possible tensile strengths is required.

STROFT color is manufactured using exactly the same process as the STROFT GTM and also undergoes the entire process of finishing and tuning. The difference lies solely in the base material. In order to produce highly visible and high-contrast colored cords, STROFT color uses a polyamide alloy with relatively high dye contents. Naturally, the increased dye content slightly reduces the tensile strength values. Therefore, the colored polyamide alloy must in each case be such that the subsequent tuning permits optimization of softness and suppleness as well as realization of the highest possible tensile strengths. STROFT color cords have achieved this outstandingly well. Compared to other, similarly strongly colored lines, STROFT color has the highest load-bearing capacity values and is above average soft. Thus, this line is used especially when fishing type or waters require a highly visible and relatively soft fishing line and one is not willing to accept greater sacrifices in carrying capacity and knot strength. In all three colors excellent for ice and winter fishing and in the color "black" ideal for carp fishing.