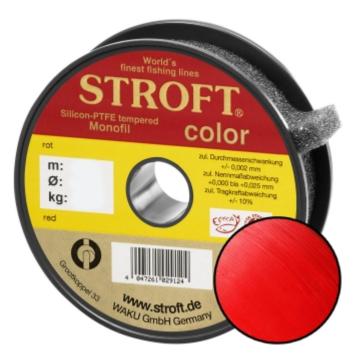

## STROFT Color Monofilament Fishing Line Red 0,16mm 2,5kg | 1000m

Product number: 9616R

Excellent properties when compared to other Polyamide lines.

0,05 €/m 49,90 € 47,49 €\* 47,49 €

A covering colored monofilament of the premium class. Ideal for winter and ice fishing and for all types of fishing where a highly visible, soft and supple line with yet the highest possible tensile strengths is required.

STROFT color is manufactured using exactly the same process as the STROFT GTM and also undergoes the entire process of finishing and tuning. The difference lies solely in the base material. In order to produce highly visible and high-contrast colored cords, STROFT color uses a polyamide alloy with relatively high dye contents. Naturally, the increased dye content slightly reduces the tensile strength values. Therefore, the colored polyamide alloy must in each case be such that the subsequent tuning permits optimization of softness and suppleness as well as realization of the highest possible tensile strengths. STROFT color cords have achieved this outstandingly well. Compared to other, similarly strongly colored lines, STROFT color has the highest load-bearing capacity values and is above average soft. Thus, this line is used especially when fishing type or waters require a highly visible and relatively soft fishing line and one is not willing to accept greater sacrifices in carrying capacity and knot strength. In all three colors excellent for ice and winter fishing and in the color "black" ideal for carp fishing.