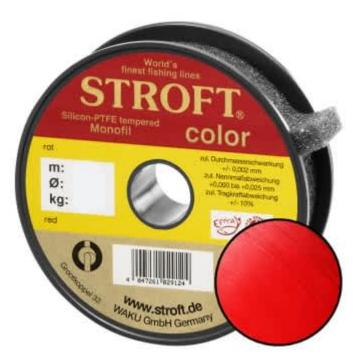

## STROFT Color Monofilament Fishing Line Red 0,14mm 2,0kg | 25m

Product number: 9014R

Excellent properties when compared to other Polyamide lines.

0,13 €/m 3,30 € 3,19 €\* 3,19 €

A covering colored monofilament of the premium class. Ideal for winter and ice fishing and for all types of fishing where a highly visible, soft and supple line with yet the highest possible tensile strengths is required.

STROFT color is manufactured using exactly the same process as the STROFT GTM and also undergoes the entire process of finishing and tuning. The difference lies solely in the base material. In order to produce highly visible and high-contrast colored cords, STROFT color uses a polyamide alloy with relatively high dye contents. Naturally, the increased dye content slightly reduces the tensile strength values. Therefore, the colored polyamide alloy must in each case be such that the subsequent tuning permits optimization of softness and suppleness as well as realization of the highest possible tensile strengths. STROFT color cords have achieved this outstandingly well. Compared to other, similarly strongly colored lines, STROFT color has the highest load-bearing capacity values and is above average soft. Thus, this line is used especially when fishing type or waters require a highly visible and relatively soft fishing line and one is not willing to accept greater sacrifices in carrying capacity and knot strength. In all three colors excellent for ice and winter fishing and in the color "black" ideal for carp fishing.