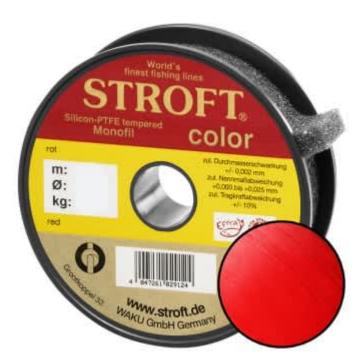

## STROFT Color Monofilament Fishing Line Red 0,14mm 2,0kg | 200m

Product number: 9214R

Excellent properties when compared to other Polyamide lines.

0,06 €/m 12,50 € 11,89 €\* 11,89 €

A covering colored monofilament of the premium class. Ideal for winter and ice fishing and for all types of fishing where a highly visible, soft and supple line with yet the highest possible tensile strengths is required.

STROFT color is manufactured using exactly the same process as the STROFT GTM and also undergoes the entire process of finishing and tuning. The difference lies solely in the base material. In order to produce highly visible and high-contrast colored cords, STROFT color uses a polyamide alloy with relatively high dye contents. Naturally, the increased dye content slightly reduces the tensile strength values. Therefore, the colored polyamide alloy must in each case be such that the subsequent tuning permits optimization of softness and suppleness as well as realization of the highest possible tensile strengths. STROFT color cords have achieved this outstandingly well. Compared to other, similarly strongly colored lines, STROFT color has the highest load-bearing capacity values and is above average soft. Thus, this line is used especially when fishing type or waters require a highly visible and relatively soft fishing line and one is not willing to accept greater sacrifices in carrying capacity and knot strength. In all three colors excellent for ice and winter fishing and in the color "black" ideal for carp fishing.